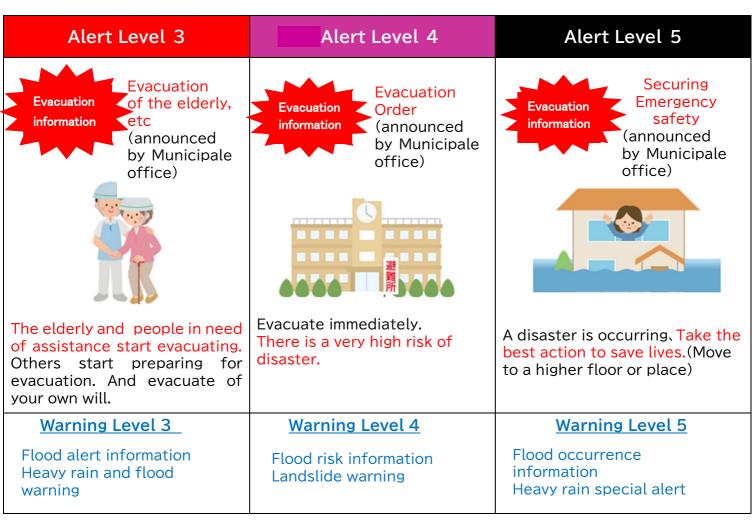

## Heavy rain/winds& Flood Emergency Plan

## Make your own "My Timeline"

| Alert Level 1                                                                       | Alert Level 2                                                                                                                |
|-------------------------------------------------------------------------------------|------------------------------------------------------------------------------------------------------------------------------|
| Pay attention to the weather information                                            | Prepare for evacuation.                                                                                                      |
| <ul> <li>Prepare yourself for a disaster</li> <li>Check around your home</li> </ul> | <ul> <li>Ensure evacuation routes and shelters.</li> <li>Keep emergency kit on hand.</li> </ul>                              |
| Early Warning information. (Warning level is possible)                              | Heavy rain advisories /Flooding advisories                                                                                   |
|                                                                                     | Pay attention to the weather information  Prepare yourself for a disaster Check around your home  Early Warning information. |

| warning                  |                                | Heavy rain special alert     |
|--------------------------|--------------------------------|------------------------------|
|                          |                                |                              |
| e.g.,                    | e.g.,                          | e.g.,                        |
| Get ready to evacuate.   | Evacuate to OOOO               | Complete evacuation          |
| Take to Evacuate to OOOO | immediately.                   | Continue to monitor the news |
| with your grand parents  | Move to a higher floor of your |                              |
|                          | home                           |                              |
|                          |                                |                              |
|                          |                                |                              |
|                          |                                |                              |
|                          |                                |                              |
|                          |                                |                              |
|                          |                                |                              |
|                          |                                |                              |
| Start to                 | o evacuate                     | Secure your safety           |
|                          |                                |                              |
|                          |                                |                              |