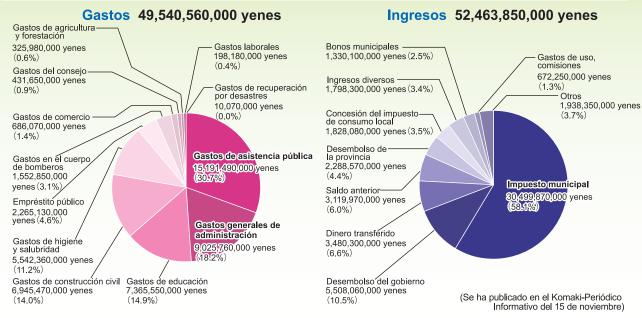

### Resumen de las cuentas del año fiscal 2011

La contabilidad municipal ordinaria, es la contabilidad en la que se tratan los pasivos no comprendidos en la contabilidad municipal extraordinaria. El importe de los ingresos en el año fiscal 2011, en la contabilidad municipal ordinaria es de 52,463,850,000 yenes, lo que significa un aumento de 4,066,340,000 yenes con respecto al año fiscal anterior, es decir un aumento del 8.4%. Por otro lado, el importe de los gastos en la contabilidad municipal ordinaria es de 49,540,560,000 yenes, lo que significa un aumento de 4,263,020,000 yenes con respecto al año fiscal anterior, es decir un aumento del 9.4%.

Si se sustituye el gasto de la contabilidad municipal ordinaria per cápita, da como resultado 323,068 yenes por cada ciudadano. Además, el 60% del importe de los ingresos es de los impuestos municipales, el cual si se sustituye per cápita, da como resultado 198,898 yenes.

#### Explicación de las definiciones

|          | Impuesto<br>municipal                 | Es el impuesto de residencia de las personas naturales y jurídicas, además de los impuestos al activo fijo que se gravan a las tierras o a las edificaciones. | Saldo anterior                         | Es el saldo de dinero que proviene del año fiscal anterior                             |
|----------|---------------------------------------|---------------------------------------------------------------------------------------------------------------------------------------------------------------|----------------------------------------|----------------------------------------------------------------------------------------|
| Ingresos | Desembolso<br>del gobierno            | Contribuciones y subvenciones que provienen del gobierno central                                                                                              | Desembolso<br>de la provincia          | Contribuciones y subvenciones que provienen del gobierno provisional                   |
|          | Saldo anterior                        | Es el dinero que proviene de los ahorros de la ciudad                                                                                                         | Bonos<br>municipales                   | Préstamo bancario                                                                      |
| Gastos   | Gastos de asistencia pública          | Dinero que se utiliza en asistencia social                                                                                                                    | Empréstito público                     | Dinero utilizado                                                                       |
|          | Gastos generales<br>de administración | Dinero utilizado para las oficinas de la municipalidad entre otros.                                                                                           | Gastos en el cuerpo<br>de bomberos     | Dinero utilizado para las instalaciones del cuerpo<br>de bomberos y otros relacionados |
|          | Gastos de<br>educación                | Dinero utilizado en las escuelas primarias, secundarias o para la cultura.                                                                                    | Gastos de comercio                     | Dinero utilizado par el comercio y el turismo                                          |
|          | Gastos de construcción civil          | Dinero que se usa para el mantenimiento de las pistas y carreteras, además de la administración y control de ríos                                             | Gastos de agricultura<br>y forestación | Dinero utilizado para la agricultura y la forestación                                  |
|          | Gastos de higiene<br>y salubridad     | Dinero utilizado para la prevención de enfermedades o procesamiento de los desperdicios                                                                       | Gastos del consejo                     | Dinero utilizado para la administración de la junta<br>de concejales.                  |