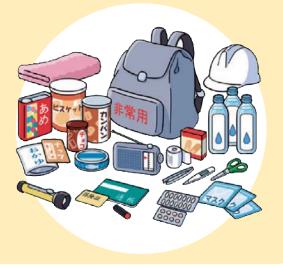

# Household earthquake measures: emergency stockpiles

It is important to prepare a stockpile of emergency supplies for when an earthquake occurs. You should prepare emergency goods for during an emergency (primary goods) and for daily living for about one week until rescue materials can reach you after an emergency strikes (secondary goods). Please prepare as appropriate for your family.

#### **Primary goods**

Put the goods in a backpack to allow you to use both hands freely so that you can carry it away at any time. Valuables (cash, bankbooks, health insurance certificates), portable radio, flashlight, emergency medical supplies, emergency foods, water, clothes, towels, etc.

#### Secondary goods

Things you will need to survive for a few days until normal circumstances are restored. Food, drinking water (about 3 liters per person per day), fuel (simple stove, solid fuel, etc.), and other everyday goods (toiletries, cling film, newspaper, etc.)