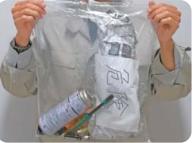

#### Changes Separate collection of dangerous waste

Which bag should I use?

Please use a transparent bag that allows the contents to be confirmed from outside. Any transparent bag is permissible.

Place in a bag like this for disposal.