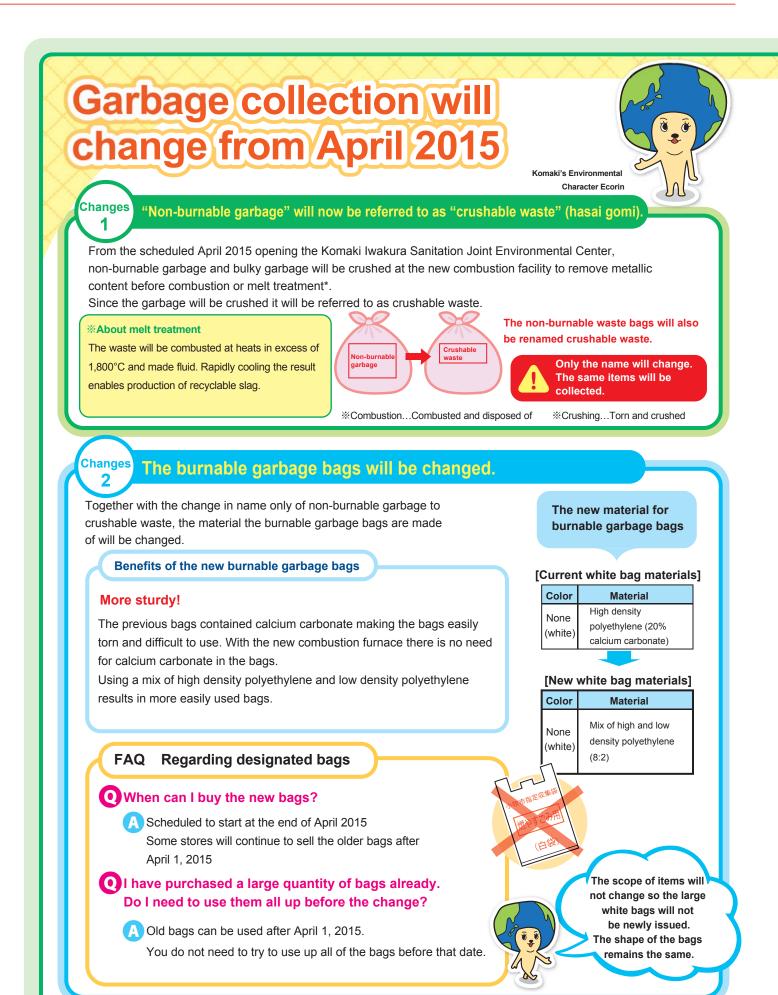

3

2015

**Cherry Blossom Festival 2014** 

P8 Notices regarding examinations and lessons for infants

3

Recent years have seen many fires occurring in waste treatment facilities and garbage trucks inconveniencing many people. To reduce accidents caused by improper waste disposal, starting April 1, 2015

#### Changes Separate collection of dangerous waste

Which bag should I use?

Please use a transparent bag that allows the contents to be confirmed from outside. Any transparent bag is permissible.

Place in a bag like this for disposal.