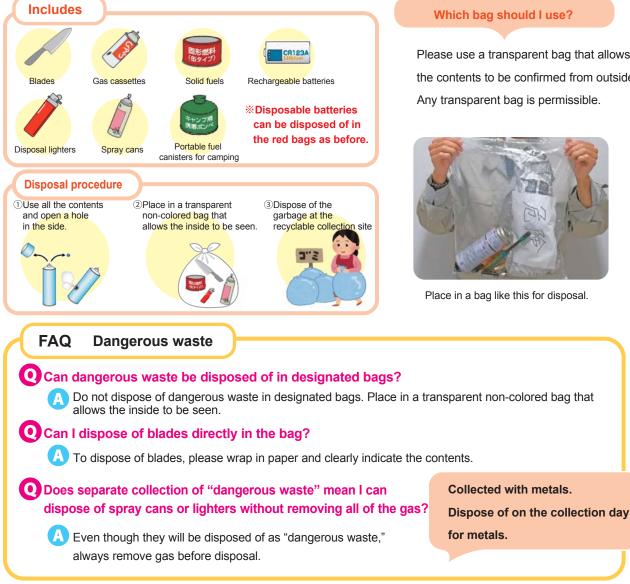

#### Changes Separate collection of dangerous waste

Which bag should I use?

Please use a transparent bag that allows the contents to be confirmed from outside. Any transparent bag is permissible.

Place in a bag like this for disposal.